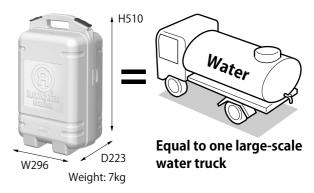

### **High-Portability**

Type 911 is including all components and accessories in a durable two-layer stretch blow molding carring case. Also it has good water resistance and high-portability with compact design. If one Type 911 is taken, it has the safe drinking water supply ability equal to one large-scale water truck. Type 911 has high logistics efficiency in the emergency situation.

#### **Specifications**

| Product code    | PO-911                                                                                                                             |
|-----------------|------------------------------------------------------------------------------------------------------------------------------------|
| Dimentions      | W296×D223×H510 (mm)                                                                                                                |
| Weight          | 7kg (Dry weight)                                                                                                                   |
| Production rate | 400 mL/min<br>576 litters/day (150 gallons/day)<br>(60 strokes/min 24°C Water temperature)<br>Note: Depend on feed water condition |
| Filter          | Reverse Osmosis filter unit                                                                                                        |
| Option          | Electric motor (AC100V)                                                                                                            |