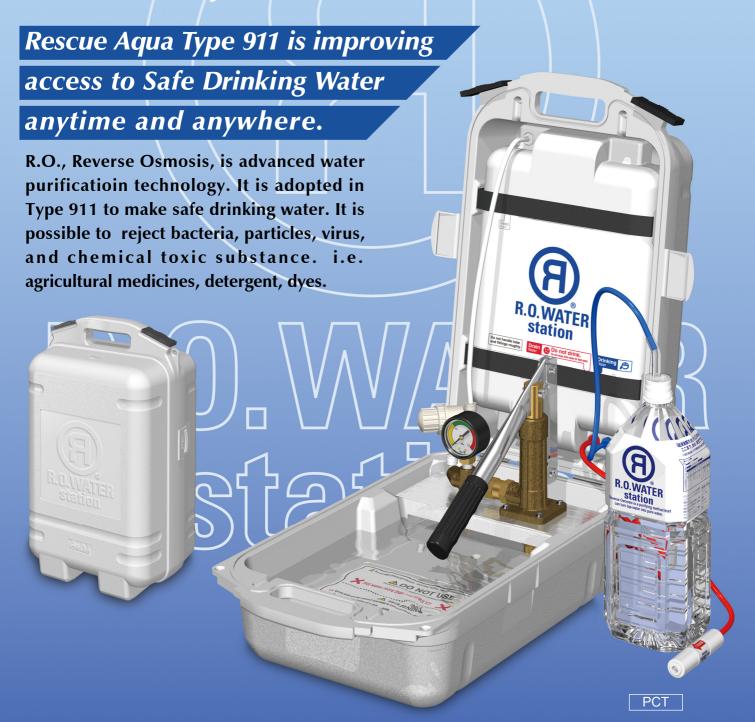

### **High Safety capability**

Reverse Osmosis (R.O.) is advanced water purification technology to make safe drinking water. It has been used to purify water for medical, vio technology, food, energy, industrial, military and cosmic science so on. It is possible to reject bacteria, particles, virus and chemical toxic substance in high persenatge. So, Type 911 is possible to access safe drinking water anyplace from rain, well and river water around you.

### **High-Portability**

Type 911 is including all components and accessories in a durable two-layer stretch blow molding carring case. Also it has good water resistance and high-portability with compact design. If one Type 911 is taken, it has the safe drinking water supply ability equal to one large-scale water truck. Type 911 has high logistics efficiency in the emergency situation.

## **High-Practicability**

Hand-operated structure is adopted, so it is possible to use anywhere without gasoline or electricity. Type 911 is possible to make safe drinking water 2 liters per only 5 minutes. So, the product volume per day is over 500 liters. The operation is simple and smart for everyone by the color coded tube, the filter unit and color indication pressure gauge that informs the timing of the filter exchange.