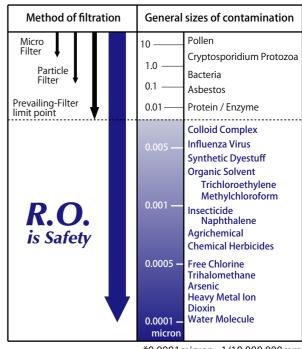

### **High Safety capability**

Reverse Osmosis (R.O.) is advanced water purification technology to make safe drinking water. It has been used to purify water for medical, vio technology, food, energy, industrial, military and cosmic science so on. It is possible to reject bacteria, particles, virus and chemical toxic substance in high persenatge. So, Type 911 is possible to access safe drinking water anyplace from rain, well and river water around you.

\*0.0001micron=1/10,000,000mm (0.1nanometer)